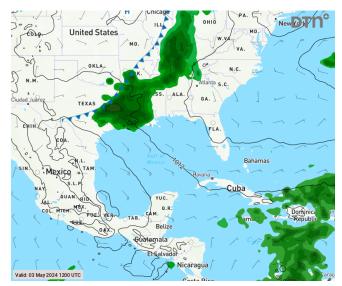

## Today and Tomorrow's Weather

Little has changed over the last day or so as seasonal trade winds remain in place across the entire Gulf of Mexico. High pressure to the east of the region will combine with low pressure to the north to create enhanced trades across the area. Moderate to fresh winds will persist alongside strong gusts. A stray shower or thunderstorm is expected across the western Gulf coast over the next few days with isolated storms being the most notable risk over the next several days. A mix of sun and clouds will otherwise greet the region alongside moderate seas. The persistence of southeasterly winds will introduce increasing swells which will in turn allow for seas to settle between five and seven feet.

## **Gulf of Mexico Planner**

Day 1 Surface Chart

Day 3 Surface Chart

Day 5 Surface Chart

Day 2 Surface Chart

Day 4 Surface Chart

Day 6 Surface Chart