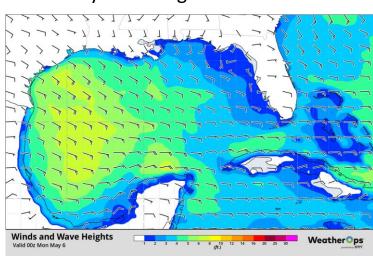

## Day Three through Seven Weather Hazards

The overall pattern will change little starting this weekend with moderate to fresh southeasterly winds to persist on Saturday and portions of Sunday. Departing low pressure to the north and weakening high pressure ridging across the Atlantic will be the primary driver of these improved conditions with seasonal trades expected to persist, nonetheless. A replay of ongoing conditions is expected to emerge late in the weekend and to start the next week as developing low pressure emerges across the Great Plains and high pressure build off the Eastern Seaboard. Fresh trade winds will persist alongside moderate seas and a distinct lack of notable precipitation. The before mentioned low pressure will remain well to the north keeping forcing for thunderstorms well removed from the Gulf of Mexico. As a result, expect minimal impacts over the next several days.

This Morning's Winds and Seas

This Evening's Winds and Seas

Tomorrow Morning's Winds and Seas

Tomorrow Evening's Winds and Seas

Day 3 Morning Winds and Seas

Day 3 Evening Wind and Seas