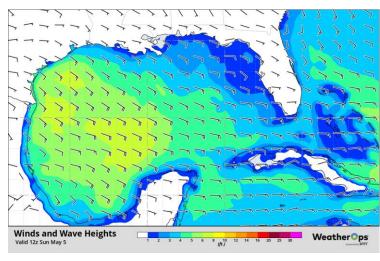

## Today and Tomorrow's Weather

Little has changed over the last day or so as seasonal trade winds remain in place across the entire Gulf of Mexico. High pressure to the east of the region will combine with low pressure to the north to create enhanced trades across the area. Moderate to fresh winds will persist alongside strong gusts. A stray shower or thunderstorm is expected across the western Gulf coast over the next few days with isolated storms being the most notable risk over the next several days. A mix of sun and clouds will otherwise greet the region alongside moderate seas. The persistence of southeasterly winds will introduce increasing swells which will in turn allow for seas to settle between five and seven feet.

This Morning's Winds and Seas

This Evening's Winds and Seas

Tomorrow Morning's Winds and Seas

Tomorrow Evening's Winds and Seas

Day 3 Morning Winds and Seas

Day 3 Evening Wind and Seas