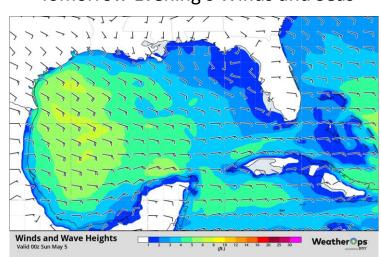

## Today and Tomorrow's Weather

Little has changed over the last day or so as seasonal trade winds remain in place across the entire Gulf of Mexico. High pressure to the east of the region will combine with low pressure to the north to create enhanced trades across the area. Moderate to fresh winds will persist alongside strong gusts. A stray shower or thunderstorm is expected across the western Gulf coast over the next few days with isolated storms being the most notable risk over the next several days. A mix of sun and clouds will otherwise greet the region alongside moderate seas. The persistence of southeasterly winds will introduce increasing swells which will in turn allow for seas to settle between five and seven feet.

This Morning's Winds and Seas

This Evening's Winds and Seas

Tomorrow Morning's Winds and Seas

Tomorrow Evening's Winds and Seas

Day 3 Morning Winds and Seas

Day 3 Evening Wind and Seas