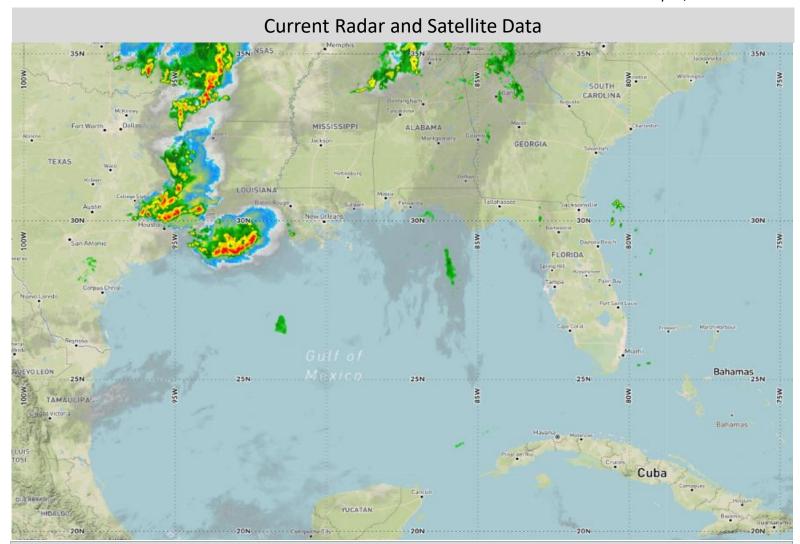

## Today and Tomorrow's Weather

Little has changed over the last day or so as seasonal trade winds remain in place across the entire Gulf of Mexico. High pressure to the east of the region will combine with low pressure to the north to create enhanced trades across the area. Moderate to fresh winds will persist alongside strong gusts. A stray shower or thunderstorm is expected across the western Gulf coast over the next few days with isolated storms being the most notable risk over the next several days. A mix of sun and clouds will otherwise greet the region alongside moderate seas. The persistence of southeasterly winds will introduce increasing swells which will in turn allow for seas to settle between five and seven feet.